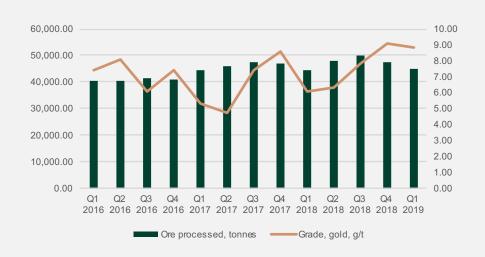

### Ore Processed & Gold Grade

# 2018 Operational Performance

| Metric           | Unit   | 2018    | 2017    | Y-o-Y           |
|------------------|--------|---------|---------|-----------------|
| Mine development | metres | 6,415   | 5,780   | <b>▲</b> 11.0%  |
| Ore extracted    | tonnes | 173,597 | 198,349 | ▼ 12.5%         |
| Ore processed    | tonnes | 189,695 | 184,433 | <b>▲</b> 2.9%   |
| Grade, gold      | g/t    | 7.4     | 6.6     | <b>▲</b> 11.9%  |
| Grade, silver    | g/t    | 22.8    | 12.3    | <b>▲</b> 85.9%  |
| Recovery, gold   | %      | 94.9    | 94.4    | ▲ 0.5%          |
| Recovery, silver | %      | 76.7    | 78.7    | ▼ 2.5%          |
| Gold in dore     | OZ.    | 42,128  | 36,714  | <b>▲</b> 14.7%  |
| Silver in dore   | OZ.    | 105,069 | 57,072  | <b>▲</b> 84.1%  |
| Gold refined     | oz.    | 46,053  | 33,872  | ▲ 36.0%         |
| Silverrefined    | OZ.    | 108,191 | 52,746  | <b>▲</b> 105.1% |
| Gold sold        | OZ.    | 45,956  | 33,870  | <b>▲</b> 35.7%  |
| Silversold       | OZ.    | 108,749 | 46,125  | <b>▲</b> 135.8% |
| Gold price       | \$/oz. | 1,265   | 1,261   | ▲ 0.3%          |
| Silver price     | \$/oz. | 15      | 16.3    | ▼ 6.7%          |