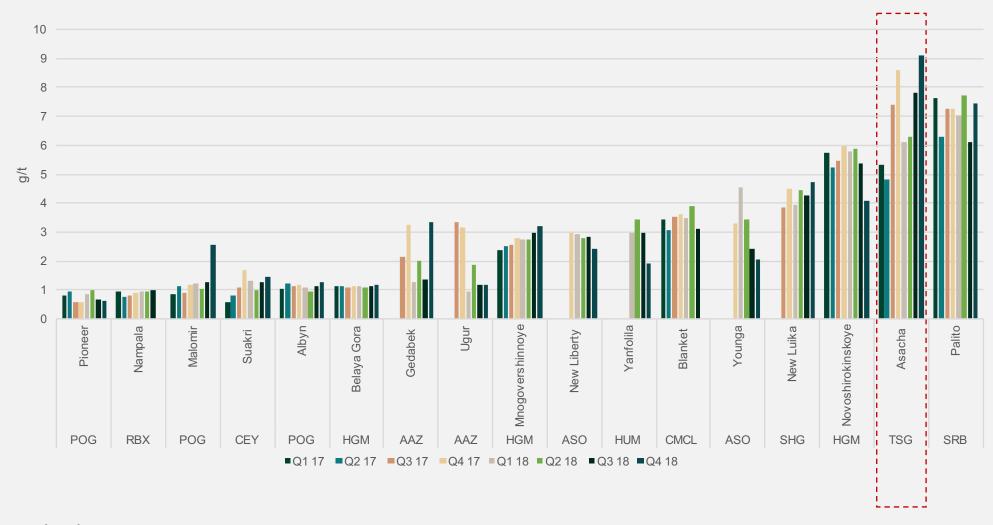

# Operations (Grade)

High yield stock: \$18.5m in dividends paid 2016-2018. 2019 special dividend of \$5.7m paid in Fed 2019. Approved 21% share buyback

Robust corporate governance

High grade mine: 7.4g/t average in 2018 (8.8 g/t average in Q1 2019)