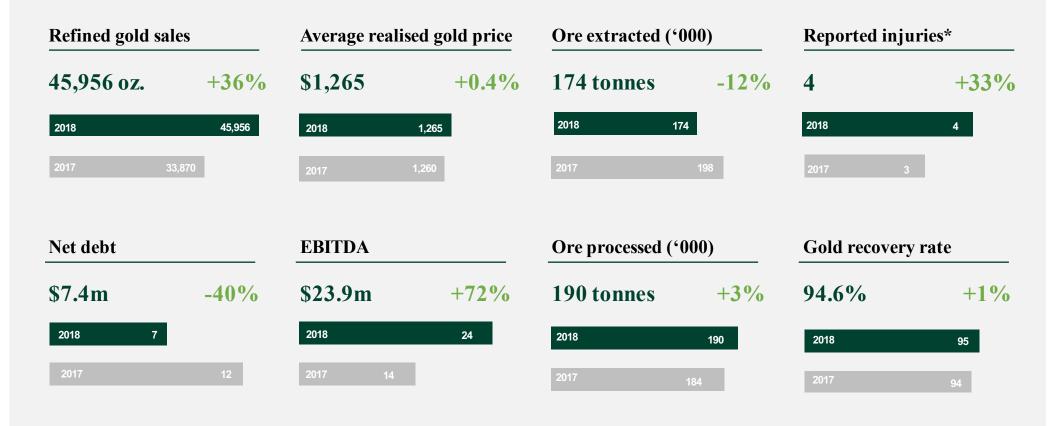

### **Key Facts**

Supportive, long-term shareholders:
Majority owned by UFG Asset Management (86.4%)

Beating expectations: Record production of 46,053 oz of refined gold in 2018

Revenue of \$59.8m in 2018, \$43.4m in 2017

# 2018 Operational Performance

| Metric           | Unit   | 2018    | 2017    | Y-o-Y           |
|------------------|--------|---------|---------|-----------------|
| Mine development | metres | 6,415   | 5,780   | <b>▲</b> 11.0%  |
| Ore extracted    | tonnes | 173,597 | 198,349 | ▼ 12.5%         |
| Ore processed    | tonnes | 189,695 | 184,433 | <b>▲</b> 2.9%   |
| Grade, gold      | g/t    | 7.4     | 6.6     | <b>▲</b> 11.9%  |
| Grade, silver    | g/t    | 22.8    | 12.3    | <b>▲</b> 85.9%  |
| Recovery, gold   | %      | 94.9    | 94.4    | ▲ 0.5%          |
| Recovery, silver | %      | 76.7    | 78.7    | ▼ 2.5%          |
| Gold in dore     | OZ.    | 42,128  | 36,714  | <b>▲</b> 14.7%  |
| Silver in dore   | OZ.    | 105,069 | 57,072  | <b>▲</b> 84.1%  |
| Gold refined     | oz.    | 46,053  | 33,872  | ▲ 36.0%         |
| Silverrefined    | OZ.    | 108,191 | 52,746  | <b>▲</b> 105.1% |
| Gold sold        | OZ.    | 45,956  | 33,870  | <b>▲</b> 35.7%  |
| Silversold       | OZ.    | 108,749 | 46,125  | <b>▲</b> 135.8% |
| Gold price       | \$/oz. | 1,265   | 1,261   | ▲ 0.3%          |
| Silver price     | \$/oz. | 15      | 16.3    | ▼ 6.7%          |

### Operations

- Refined gold production of 46,053oz (FY18)
- FY19 production guidance of 40,000oz 44,000oz
- Gold grades improving to 7.4g/t (FY18); 8.8g/t (Q119)
- Cash costs of \$516/oz (FY18); AISC \$1,049/oz (FY18)
- Approval of Mining Licence Extension in June 2018 to 2024
- 4700m of surface drilling & 8500m of underground drilling underway at Asacha
- · Growth opportunity: acquisition of Rodnikova mineral deposit