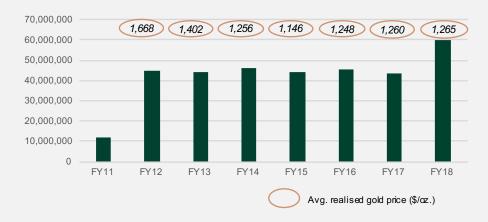

### Revenue

# Consolidated Statement of Comprehensive Income

|                                                                                        | Notes | 12 months<br>to 31 December<br>2018<br>Audited<br>\$'000 | 12 months<br>to 31 December<br>2017<br>Audited<br>\$'000 |
|----------------------------------------------------------------------------------------|-------|----------------------------------------------------------|----------------------------------------------------------|
| Revenue                                                                                | 4     | 59,769                                                   | 43,447                                                   |
| Cost of sales                                                                          |       | (37,872)                                                 | (30,737)                                                 |
| Ore stock inventory impairment reversal / (charge)                                     | 20    | 4,028                                                    | (1,862)                                                  |
| Gross profit                                                                           |       | 25,925                                                   | 10,848                                                   |
| Administrative expenses                                                                |       | (8,393)                                                  | (7,392)                                                  |
| Other operating income                                                                 |       | 279                                                      | 411                                                      |
| Foreign exchange on operating activities                                               |       | 192                                                      | 432                                                      |
| Operating profit                                                                       | 5     | 18,003                                                   | 4,299                                                    |
| Finance income                                                                         | 11    | 25                                                       | 97                                                       |
| Finance expense                                                                        | 12    | (1,077)                                                  | (1,217)                                                  |
| Foreign exchange on financing activities                                               |       | 12                                                       | (143)                                                    |
| Profit before taxation                                                                 |       | 16,963                                                   | 3,036                                                    |
| Income tax on profit                                                                   | 14    | (4,529)                                                  | (520)                                                    |
| Profit for the period                                                                  |       | 12,434                                                   | 2,516                                                    |
| Total comprehensive income for the year                                                |       | 12,434                                                   | 2,516                                                    |
| Total comprehensive income for the period is attributable to:                          |       |                                                          |                                                          |
| - Owners of the parent company                                                         |       | 12,434                                                   | 2,516                                                    |
| Profit per share attributable to the owners of the parent company (expressed in cents) |       |                                                          |                                                          |
| - Basic and diluted                                                                    | 13    | 11.30                                                    | 2.29                                                     |