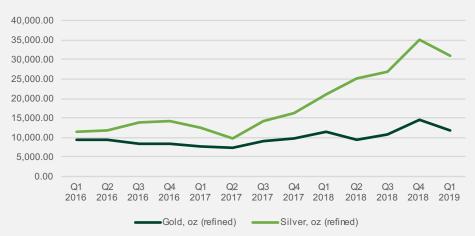

# Gold & Silver Production (Quarterly)

# 2018 Operational Performance

| Metric           | Unit   | 2018    | 2017    | Y-o-Y           |
|------------------|--------|---------|---------|-----------------|
| Mine development | metres | 6,415   | 5,780   | <b>▲</b> 11.0%  |
| Ore extracted    | tonnes | 173,597 | 198,349 | ▼ 12.5%         |
| Ore processed    | tonnes | 189,695 | 184,433 | <b>▲</b> 2.9%   |
| Grade, gold      | g/t    | 7.4     | 6.6     | <b>▲</b> 11.9%  |
| Grade, silver    | g/t    | 22.8    | 12.3    | <b>▲</b> 85.9%  |
| Recovery, gold   | %      | 94.9    | 94.4    | ▲ 0.5%          |
| Recovery, silver | %      | 76.7    | 78.7    | ▼ 2.5%          |
| Gold in dore     | OZ.    | 42,128  | 36,714  | <b>▲</b> 14.7%  |
| Silver in dore   | OZ.    | 105,069 | 57,072  | <b>▲</b> 84.1%  |
| Gold refined     | oz.    | 46,053  | 33,872  | ▲ 36.0%         |
| Silverrefined    | OZ.    | 108,191 | 52,746  | <b>▲</b> 105.1% |
| Gold sold        | OZ.    | 45,956  | 33,870  | <b>▲</b> 35.7%  |
| Silversold       | OZ.    | 108,749 | 46,125  | <b>▲</b> 135.8% |
| Gold price       | \$/oz. | 1,265   | 1,261   | ▲ 0.3%          |
| Silver price     | \$/oz. | 15      | 16.3    | ▼ 6.7%          |