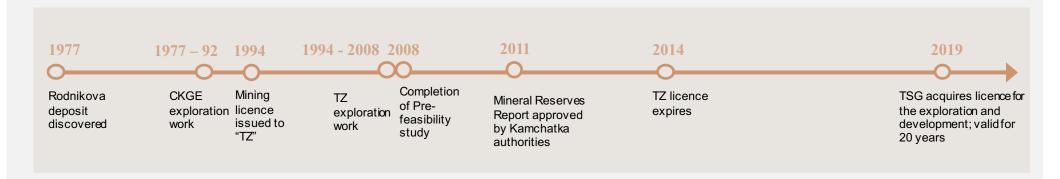

Situated in Yelizovo District of South Kamchatka
- Rodnikova high grade epithermal Au-Ag deposit is one of the largest gold fields of South Kamchatka
- Located 50 km away from Asacha Gold Mine and 120 km from Petropavlovsk
- Low-sulfidation quartz adularia epithermal Au/Ag veins in a host rock of diorite (similar geological structure to Asacha)
- Occupies an area of ~ 22 km<sup>2</sup>
- Largest vein up to 25 m wide
- Access ground road ~ 5 km
- Mutnovskaya geoTES ~ 21 km
- The deposit is located in the vicinity of the Vilyuchinsk hot springs
- Geographic and operational synergies presented by close proximity to operating Asacha Mine
- Management expertise in bringing epithermal Au-Ag deposits to production in South Kamchatka

# Rodnikova – Development

# Historical Development Timeline



# Key project enablers in place



#### Rodnikova

# Trans · Siberian Gold

# Reserves & Resource Statement

# GKZ\* Reserves & Resources Statement (2013)

| Classification | Resource<br>Section | Width<br>(m) | Ore<br>(kt)     | Au Grade<br>(g/t) | Ag Grade<br>(g/t) | Au<br>000 (oz) | Ag<br>000 (oz) | Au<br>(kg)         | Ag<br>(kg) |
|----------------|---------------------|--------------|-----------------|-------------------|-------------------|----------------|----------------|--------------------|------------|
| C1+C2          | Rodnikova           | 4.8          | 5 206           | 4.9               | 42.8              | 818            | 7 159          | 25 434             | 222 678    |
| C2             | Vilucha             | 2.8          | 585             | 9.3               | 60