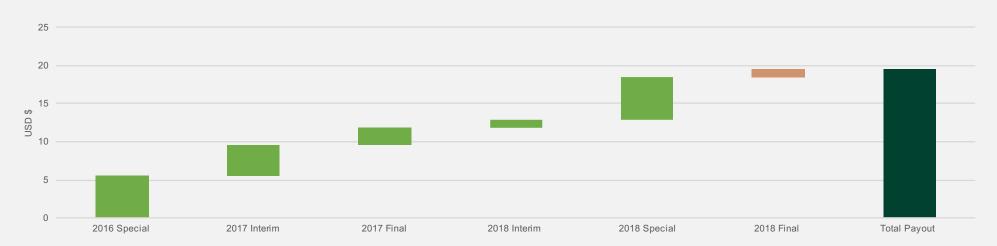

# Dividends - Established Track Record

# Dividend Pay-out

### Shareholder Return

- Committed to returning capital to shareholders on sustainable basis
- \$19.5m paid in dividends (equivalent to 25% of current market capitalisation)
- Favourable yield vs. peer group
- \$9.5m Share Buyback