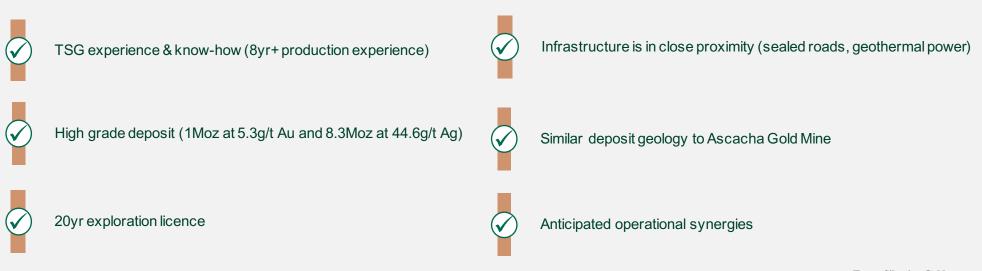

# Key project enablers in place

# GKZ\* Reserves & Resources Statement (2013)

| Classification | Resource<br>Section | Width<br>(m) | Ore<br>(kt)     | Au Grade<br>(g/t) | Ag Grade<br>(g/t) | Au<br>000 (oz) | Ag<br>000 (oz) | Au<br>(kg)         | Ag<br>(kg) |
|----------------|---------------------|--------------|-----------------|-------------------|-------------------|----------------|----------------|--------------------|------------|
| C1+C2          | Rodnikova           | 4.8          | 5 206           | 4.9               | 42.8              | 818            | 7 159          | 25 434             | 222 678    |
| C2             | Vilucha             | 2.8          | 585             | 9.3               | 60.9              | 175            | 1 144          | 5 454              | 35 575     |
| C1+C2          | Total               | 4.5          | 5 791           | 5.3               | 44.6              | 993            | 8 303          | 30 888             | 258 253    |
| P1 TZ/Rosnedra | Total               | 4.1          | 3 898<br>(1863) | 4.3 (16.1)        | 30.0              | 539 (965)      | 8 3030         | 16 773<br>(30 000) | 116 600    |