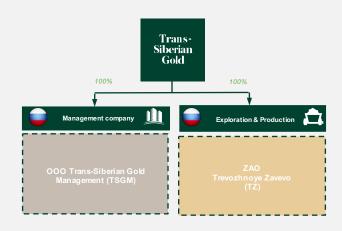

subsidiary undertakings shall be liable for any direct, indirect or consequential loss or damage suffered by any person as a result of relying upon this presentation or any future communications in connection with this presentation and any such liabilities are expressly disclaimed.



# Overview

# **Brief History** Company incorporated 2000 2003 AIM listing 2004 AngloGold Ashanti acquire 17.6% stake 2005 AngloGold Ashanti increase holding to 29.9% 2006 UFG acquire 29.1% stake 2007 Veduga and Bogunay sold for \$40m 2011 Asacha mine commenced production 2016 UFG holding to 79.6% • Maiden Dividend 2017 Board Changes • Interim Dividend 2018 Asacha licence extension • CEO succession • Final Dividend 2019 Acquisition of licence for Rodnikova deposit • Share Buyback

# Organisational structure



# Corporate & Operational Footprint



# Corporate & Capital Structure















KST Beteiligung AG

Other



Source: Argus Vickers / public filings

- UFG is a multi-asset investment manager having invested institutional and private capital in Russia and CIS since 1996.
- UFG's aggregate capital commitments exceed \$1.5Bn

# **Investment Case**



### **Key Facts**



Supportive, long-term shareholders:
Majority owned by UFG Asset Management (86.4%)



Beating expectations: Record production of 46,053 oz of refined gold in 2018



Revenue of \$59.8m in 2018, \$43.4m in 2017



High yield stock: \$18.5m in dividends paid 2016-2018. 2019 special dividend of \$5.7m paid in Fed 2019. Approved 21% share buyback



Robust corporate governance



High grade mine: 7.4g/t average in 2018 (8