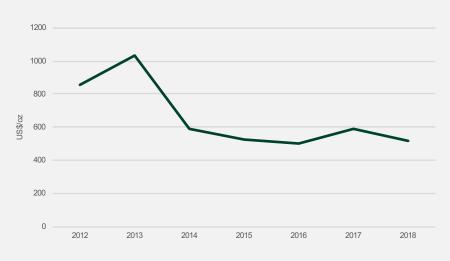

### Cash Cost per Oz.

### Operations

- Refined gold production of 46,053oz (FY18)
- FY19 production guidance of 40,000oz 44,000oz
- Gold grades improving to 7.4g/t (FY18); 8.8g/t (Q119)
- Cash costs of \$516/oz (FY18); AISC \$1,049/oz (FY18)
- Approval of Mining Licence Extension in June 2018 to 2024
- 4700m of surface drilling & 8500m of underground drilling underway at Asacha
- · Growth opportunity: acquisition of Rodnikova mineral deposit