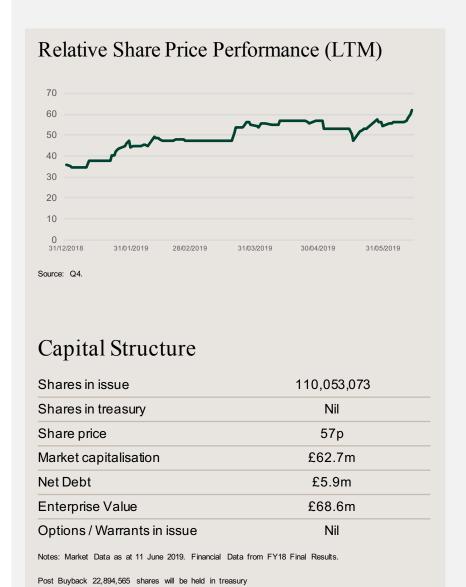

# Corporate & Capital Structure

KST Beteiligung AG

Other

Source: Argus Vickers / public filings

- UFG is a multi-asset investment manager having invested institutional and private capital in Russia and CIS since 1996.
- UFG's aggregate capital commitments exceed \$1.5Bn