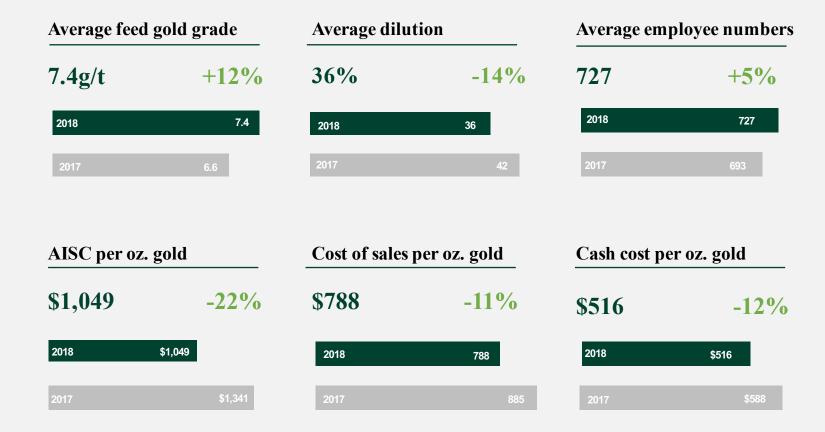

High yield stock: \$18.5m in dividends paid 2016-2018. 2019 special dividend of \$5.7m paid in Fed 2019. Approved 21% share buyback

Robust corporate governance

High grade mine: 7.4g/t average in 2018 (8.8 g/t average in Q1 2019)

# 2018 Operational Performance

| Metric           | Unit   | 2018    | 2017    | Y-o-Y           |
|------------------|--------|---------|---------|-----------------|
| Mine development | metres | 6,415   | 5,780   | <b>▲</b> 11.0%  |
| Ore extracted    | tonnes | 173,597 | 198,349 | ▼ 12.5%         |
| Ore processed    | tonnes | 189,695 | 184,433 | <b>▲</b> 2.9%   |
| Grade, gold      | g/t    | 7.4     | 6.6     | <b>▲</b> 11.9%  |
| Grade, silver    | g/t    | 22.8    | 12.3    | <b>▲</b> 85.9%  |
| Recovery, gold   | %      | 94.9    | 94.4    | ▲ 0.5%          |
| Recovery, silver | %      | 76.7    | 78.7    | ▼ 2.5%          |
| Gold in dore     | OZ.    | 42,128  | 36,714  | <b>▲</b> 14.7%  |
| Silver in dore   | OZ.    | 105,069 | 57,072  | <b>▲</b> 84.1%  |
| Gold refined     | oz.    | 46,053  | 33,872  | ▲ 36.0%         |
| Silverrefined    | OZ.    | 108,191 | 52,746  | <b>▲</b> 105.1% |
| Gold sold        | OZ.    | 45,956  | 33,870  | <b>▲</b> 35.7%  |
| Silversold       | OZ.    | 108,749 | 46,125  | <b>▲</b> 135.8% |
| Gold price       | \$/oz. | 1,265   | 1,261   | ▲ 0.3%          |
| Silver price     | \$/oz. | 15      | 16.3    | ▼ 6.7%          |

### Operations

- Refined gold production of 46,053oz (FY18)
- FY19 production guidance of 40,000oz 44,000oz
- Gold grades improving to 7.4g/t (FY18); 8.8g/t (Q119)
- Cash costs of \$516/oz (FY18); AISC \$1,049/oz (FY18)
- Approval of Mining Licence Extension in June 2018 to 2024
- 4700m of surface drilling & 8500m of underground drilling underway at Asacha
- · Growth opportunity: acquisition of Rodnikova mineral deposit