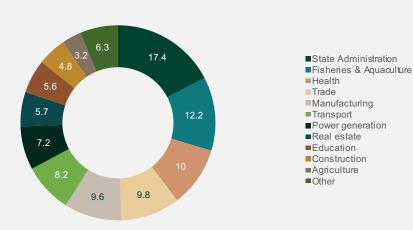

ld

# Kamchatka – Far East Russia

# Kamchatka peninsula known for abundant hydrothermal activity and rich underground mineralisation

# **Key Facts**



|                       | -                        |
|-----------------------|--------------------------|
| Area                  | 464.3 km <sup>2</sup>    |
| Distance to Moscow    | 6,776 km                 |
| Administrative Centre | Petropavlovsk-Kamchatsky |
| Population            | 319,900                  |

### Gold Production

|         | Kamchatka Region<br>(oz.) | TSG<br>(oz.) |
|---------|---------------------------|--------------|
| 2017    | 214,831                   | 36,714       |
| Q1 2018 | 39,803                    | 8,100        |

Source: www.kamgov.ru

Source: www.eastrussia.ru

### Economy (GRP Structure, 2013)





### Trans · Siberian Gold

# Kamchatka - Lower Operating Energy Costs

- 8th December 2015 Russia's President orders to develop an energy support mechanism that reduces energy prices for industrial consumers in the Far Eastern Federal District. The Far East has historically suffered from significantly higher energy costs due to technologically isolated territorial electric power systems.
- The mechanism of 'levelling tariffs' was devised whereby the difference between the set tariff and the cost of energy to generators is being compensated by consumers in the European part of Russia, the Urals and Siberia by means of a surcharge.
- 1st July 2017 the Federal Law on the Equalization of Electricity Tariffs came into force. The energy tariffs in the Far East are effectively reduced by dist