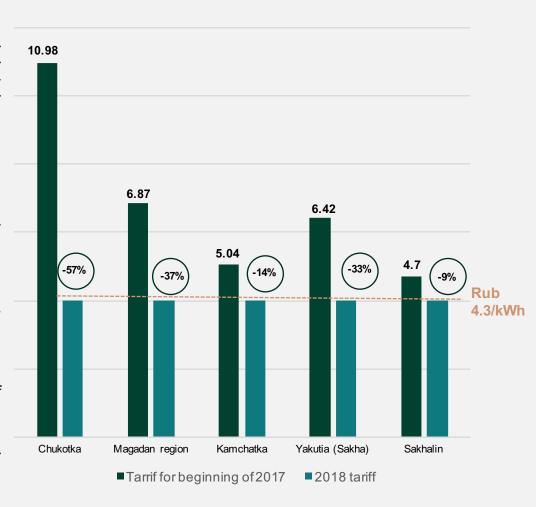

# Lower Operating Energy Costs

• Tariff levelling in Russia's Far East – mechanism that aims to equalize energy tariffs in Russia and lower the cost burden for industrial consumers in developing Far East regions as well as increase the investment attractiveness of regional economies

• Far Eastern tariff levelling is estimated to reduce the tariff for businesses in the Far East by almost 60% on average in 2019

# Kamchatka - Lower Operating Energy Costs

- 8th December 2015 Russia's President orders to develop an energy support mechanism that reduces energy prices for industrial consumers in the Far Eastern Federal District. The Far East has historically suffered from significantly higher energy costs due to technologically isolated territorial electric power systems.
- The mechanism of 'levelling tariffs' was devised whereby the difference between the set tariff and the cost of energy to generators is being compensated by consumers in the European part of Russia, the Urals and Siberia by means of a surcharge.
- 1st July 2017 the Federal Law on the Equalization of Electricity Tariffs came into force. The energy tariffs in the Far East are effectively reduced by distributing the increased tariffs over the whole territory of Russia.
- The end-user tariff for 2017 was set at Rub 4/kWh, for 2018 it was set at Rub 4.3/kWh. The tariff for 2019 is set at Rub 4.69/kWh, keeping the price for electricity in the Far East at the national average rate in Russia.
- 10th September 2018 Alexander Novak, Russia's Ministry of Energy supports the extension of surcharge transfer mechanism for energy tariffs until 2028.
- Potential increase of surcharge to incentivize investment in Far East is currently under discussion.