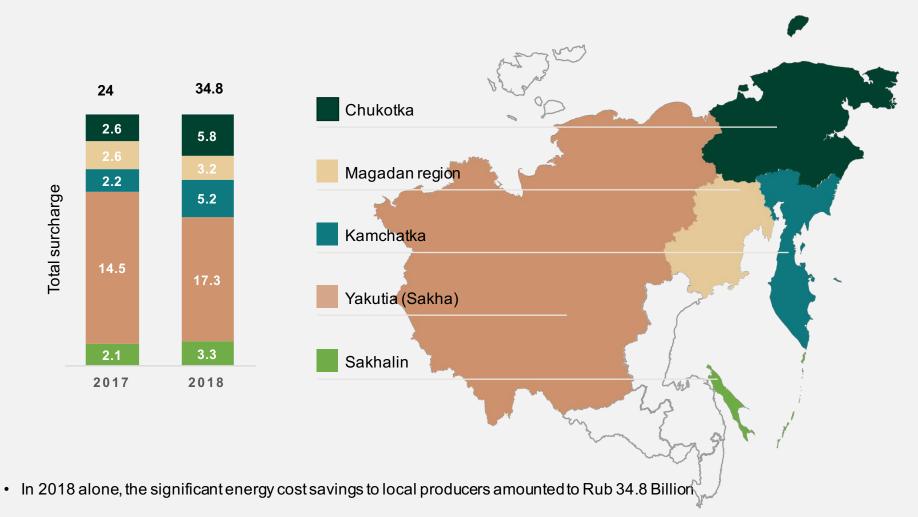

# Lower Operating Energy Costs

• Tariff levelling in Russia's Far East – mechanism that aims to equalize energy tariffs in Russia and lower the cost burden for industrial consumers in developing Far East regions as well as increase the investment attractiveness of regional economies

• Far Eastern tariff levelling is estimated to reduce the tariff for businesses in the Far East by almost 60% on average in 2019

# Kamchatka - Lower Operating Energy Costs

- 8th December 2015 Russia's President orders to develop an energy support mechanism that reduces energy prices for industrial consumers in the Far Eastern Federal District. The Far East has historically suffered from significantly higher energy costs due to technologically isolated territorial electric power systems.
- The mechanism of 'levelling tariffs' was devised whereby the difference between the set tariff and the cost of energy to generators is being compensated by consumers in the European part of Russia, the Urals and Siberia by means of a surcharge.
- 1st July 2017 the Federal Law on the Equalization of Electricity Tariffs came into force. The energy tariffs in the Far East are effectively reduced by distributing the increased tariffs over the whole territory of Russia.
- The end-user tariff for 2017 was set at Rub 4/kWh, for 2018 it was set at Rub 4.3/kWh. The tariff for 2019 is set at Rub 4.69/kWh, keeping the price for electricity in the Far East at the national average rate in Russia.
- 10th September 2018 Alexander Novak, Russia's Ministry of Energy supports the extension of surcharge transfer mechanism for energy tariffs until 2028.
- Potential increase of surcharge to incentivize investment in Far East is currently under discussion.