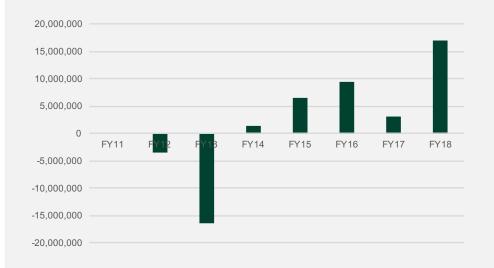

### Profit before Tax

# Consolidated Statement of Comprehensive Income

|                                                                                        | Notes | 12 months<br>to 31 December<br>2018<br>Audited<br>\$'000 | 12 months<br>to 31 December<br>2017<br>Audited<br>\$'000 |
|----------------------------------------------------------------------------------------|-------|----------------------------------------------------------|----------------------------------------------------------|
| Revenue                                                                                | 4     | 59,769                                                   | 43,447                                                   |
| Cost of sales                                                                          |       | (37,872)                                                 | (30,737)                                                 |
| Ore stock inventory impairment reversal / (charge)                                     | 20    | 4,028                                                    | (1,862)                                                  |
| Gross profit                                                                           |       | 25,925                                                   | 10,848                                                   |
| Administrative expenses                                                                |       | (8,393)                                                  | (7,392)                                                  |
| Other operating income                                                                 |       | 279                                                      | 411                                                      |
| Foreign exchange on operating activities                                               |       | 192                                                      | 432                                                      |
| Operating profit                                                                       | 5     | 18,003                                                   | 4,299                                                    |
| Finance income                                                                         | 11    | 25                                                       | 97                                                       |
| Finance expense                                                                        | 12    | (1,077)                                                  | (1,217)                                                  |
| Foreign exchange on financing activities                                               |       | 12                                                       | (143)                                                    |
| Profit before taxation                                                                 |       | 16,963                                                   | 3,036                                                    |
| Income tax on profit                                                                   | 14    | (4,529)                                                  | (520)                                                    |
| Profit for the period                                                                  |       | 12,434                                                   | 2,516                                                    |
| Total comprehensive income for the year                                                |       | 12,434                                                   | 2,516                                                    |
| Total comprehensive income for the period is attributable to:                          |       |                                                          |                                                          |
| - Owners of the parent company                                                         |       | 12,434                                                   | 2,516                                                    |
| Profit per share attributable to the owners of the parent company (expressed in cents) |       |                                                          |                                                          |
| - Basic and diluted                                                                    | 13    | 11.30                                                    | 2.29                                                     |