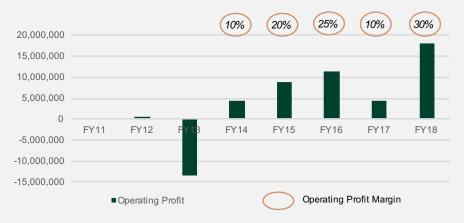

# **Operating Profit**

# Consolidated Statement of Comprehensive Income

|                                                                                        | Notes | 12 months<br>to 31 December<br>2018<br>Audited<br>\$'000 | 12 months<br>to 31 December<br>2017<br>Audited<br>\$'000 |
|----------------------------------------------------------------------------------------|-------|----------------------------------------------------------|----------------------------------------------------------|
| Revenue                                                                                | 4     | 59,769                                                   | 43,447                                                   |
| Cost of sales                                                                          |       | (37,872)                                                 | (30,737)                                                 |
| Ore stock inventory impairment reversal / (charge)                                     | 20    | 4,028                                                    | (1,862)                                                  |
| Gross profit                                                                           |       | 25,925                                                   | 10,848                                                   |
| Administrative expenses                                                                |       | (8,393)                                                  | (7,392)                                                  |
| Other operating income                                                                 |       | 279                                                      | 411                                                      |
| Foreign exchange on operating activities                                               |       | 192                                                      | 432                                                      |
| Operating profit                                                                       | 5     | 18,003                                                   | 4,299                                                    |
| Finance income                                                                         | 11    | 25                                                       | 97                                                       |
| Finance expense                                                                        | 12    | (1,077)                                                  | (1,217)                                                  |
| Foreign exchange on financing activities                                               |       | 12                                                       | (143)                                                    |
| Profit before taxation                                                                 |       | 16,963                                                   | 3,036                                                    |
| Income tax on profit                                                                   | 14    | (4,529)                                                  | (520)                                                    |
| Profit for the period                                                                  |       | 12,434                                                   | 2,516                                                    |
| Total comprehensive income for the year                                                |       | 12,434                                                   | 2,516                                                    |
| Total comprehensive income for the period is attributable to:                          |       |                                                          |                                                          |
| - Owners of the parent company                                                         |       | 12,434                                                   | 2,516                                                    |
| Profit per share attributable to the owners of the parent company (expressed in cents) |       |                                                          |                                                          |
| - Basic and diluted                                                                    | 13    | 11.30                                                    | 2.29                                                     |