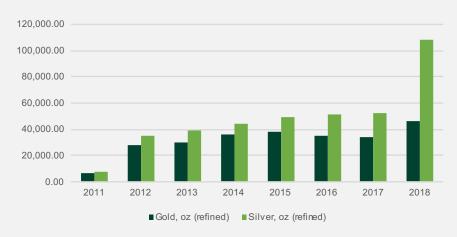

### Track Record – Gold & Silver Production

### **Key Facts**

Supportive, long-term shareholders:
Majority owned by UFG Asset Management (86.4%)

Beating expectations: Record production of 46,053 oz of refined gold in 2018

Revenue of \$59.8m in 2018, \$43.4m in 2017

# 2018 Operational Performance

| Metric           | Unit   | 2018    | 2017    | Y-o-Y           |
|------------------|--------|---------|---------|-----------------|
| Mine development | metres | 6,415   | 5,780   | <b>▲</b> 11.0%  |
| Ore extracted    | tonnes | 173,597 | 198,349 | ▼ 12.5%         |
| Ore processed    | tonnes | 189,695 | 184,433 | <b>▲</b> 2.9%   |
| Grade, gold      | g/t    | 7.4     | 6.6     | <b>▲</b> 11.9%  |
| Grade, silver    | g/t    | 22.8    | 12.3    | <b>▲</b> 85.9%  |
| Recovery, gold   | %      | 94.9    | 94.4    | ▲ 0.5%          |
| Recovery, silver | %      | 76.7    | 78.7    | ▼ 2.5%          |
| Gold in dore     | OZ.    | 42,128  | 36,714  | <b>▲</b> 14.7%  |
| Silver in dore   | OZ.    | 105,069 | 57,072  | <b>▲</b> 84.1%  |
| Gold refined     | oz.    | 46,053  | 33,872  | ▲ 36.0%         |
| Silverrefined    | OZ.    | 108,191 | 52,746  | <b>▲</b> 105.1% |
| Gold sold        | OZ.    | 45,956  | 33,870  | <b>▲</b> 35.7%  |
| Silversold       | OZ.    | 108,749 | 46,125  | <b>▲</b> 135.8% |
| Gold price       | \$/oz. | 1,265   | 1,261   | ▲ 0.3%          |
| Silver price     | \$/oz. | 15      | 16.3    | ▼ 6.7%          |