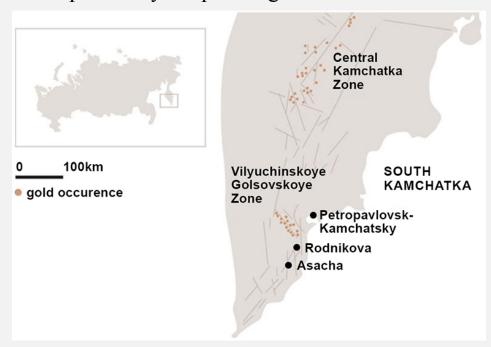

#### Rodnikova

# Overview

### Close proximity to operating Asacha mine

### Geology

- Situated in Yelizovo District of South Kamchatka
- Rodnikova high grade epithermal Au-Ag deposit is one of the largest gold fields of South Kamchatka
- Located 50 km away from Asacha Gold Mine and 120 km from Petropavlovsk
- Low-sulfidation quartz adularia epithermal Au/Ag veins in a host rock of diorite (similar geological structure to Asacha)
- Occupies an area of ~ 22 km<sup>2</sup>
- Largest vein up to 25 m wide
- Access ground road ~ 5 km
- Mutnovskaya geoTES ~ 21 km
- The deposit is located in the vicinity of the Vilyuchinsk hot springs
- Geographic and operational synergies presented by close proximity to operating Asacha Mine
- Management expertise in bringing epithermal Au-Ag deposits to production in South Kamchatka