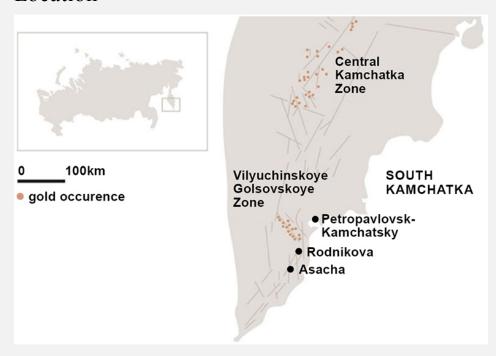

y UFG Asset Management (86.4%)



Beating expectations: Record production of 46,053 oz of refined gold in 2018



Revenue of \$59.8m in 2018, \$43.4m in 2017



High yield stock: \$18.5m in dividends paid 2016-2018. 2019 special dividend of \$5.7m paid in Fed 2019. Approved 21% share buyback



Robust corporate governance



High grade mine: 7.4g/t average in 2018 (8.8 g/t average in Q1 2019)



Rosnedra approval for mining license extension 6 years. Recent award of Rodnikova licence



Low energy costs due to Far East Russia subsidies

# Strategy

Becoming a premier mid-tier gold producer & developer

Enhance existing operations

Utilise stable platform for future growth opportunities

2

Pursue selective accretive M&A opportunities

3



### Asacha Gold Mine

# Overview



### Location



# Geology

- Pliocene age
- Low-sulphidation, quartz, sericite, adularia epithermal Au/Ag deposit
- The deposit has formed in a collapsed caldera complex that consists of volcaniclastic tuffs, overlain by coarse-grained dacitesandesites and tuffs.
- Two zones of mineralisation have been identified:
- Main Zone hosts the largest and most continuous veins
- East Zone veins are generally narrower and less continuous
- Gold exists in a free form, forms sulphides and tellurides with silver and concretions with quartz, adularia, pyrites, chalcopyrite and argentite

#### Asacha Gold Mine

# Reserves & Resource Statement



# JORC Reserves & Resources Statement (2018)

| Classification | Zone | '000 tonnes | Au<br>(g/t) | <b>Ag</b><br>(g/t) | <b>Au</b><br>('000oz) | <b>Ag</b><br>('000oz) |
|----