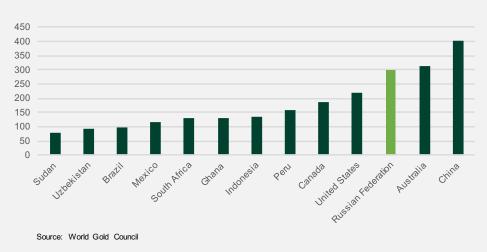

# Russia – Leading Gold Mining Jurisdiction

### 2018 Global Gold Production

### Official Gold Reserves

Source: World Gold Council