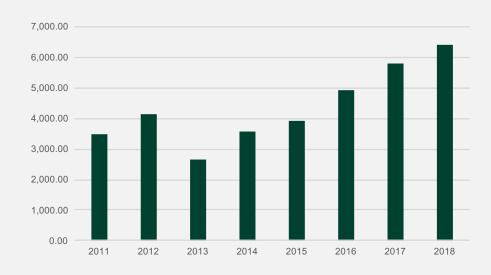

### Track Record – Gold & Silver Production

# 2018 Operational Performance

| Metric           | Unit   | 2018    | 2017    | Y-o-Y           |
|------------------|--------|---------|---------|-----------------|
| Mine development | metres | 6,415   | 5,780   | <b>▲</b> 11.0%  |
| Ore extracted    | tonnes | 173,597 | 198,349 | ▼ 12.5%         |
| Ore processed    | tonnes | 189,695 | 184,433 | <b>▲</b> 2.9%   |
| Grade, gold      | g/t    | 7.4     | 6.6     | <b>▲</b> 11.9%  |
| Grade, silver    | g/t    | 22.8    | 12.3    | <b>▲</b> 85.9%  |
| Recovery, gold   | %      | 94.9    | 94.4    | ▲ 0.5%          |
| Recovery, silver | %      | 76.7    | 78.7    | ▼ 2.5%          |
| Gold in dore     | OZ.    | 42,128  | 36,714  | <b>▲</b> 14.7%  |
| Silver in dore   | OZ.    | 105,069 | 57,072  | <b>▲</b> 84.1%  |
| Gold refined     | oz.    | 46,053  | 33,872  | ▲ 36.0%         |
| Silverrefined    | OZ.    | 108,191 | 52,746  | <b>▲</b> 105.1% |
| Gold sold        | OZ.    | 45,956  | 33,870  | <b>▲</b> 35.7%  |
| Silversold       | OZ.    | 108,749 | 46,125  | <b>▲</b> 135.8% |
| Gold price       | \$/oz. | 1,265   | 1,261   | ▲ 0.3%          |
| Silver price     | \$/oz. | 15      | 16.3    | ▼ 6.7%          |