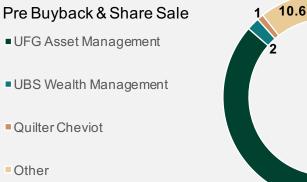

# Value accretive transaction for Shareholders

#### May 2019

- TSG agreed to acquire 22.9m shares from UFG PE Fund I and Destin Investment Management.
- Contemporaneously UFG PE Fund I and Destin Investment Management sold 11.5m shares to existing shareholders, Directors and new investors.

FREEFLOAT INCREASES TO 24.3%

Supporting trading liquidity

\$15M DEAL

Significant ownership reallocation

DIVERSIFYING SHAREHOLDER BASE

European fund joins the share register

PROACTIVE
MANAGEMENT OF
SHARE REGISTRY

Avoids potential market overhang over protracted period of time

BENEFITTING SHAREHOLDER RETURNS

Mechanical EPS accretion driven by reduced number of shares

SMART CAPITAL MANAGEMENT

Discounted purchase price of 42%.
Use of debt improves

efficiency of capital structure

|| '||'/ |**⇔** ⇔ ·

PARTIAL EXIT & LOCK IN

**CONTINUED** 

**COMMITMENT FROM** 

**UFG** 

UFG retains 75.7%

shareholding testament to

confident outlook

Selling Shareholder still retain substantial holding which is locked in for 6 months