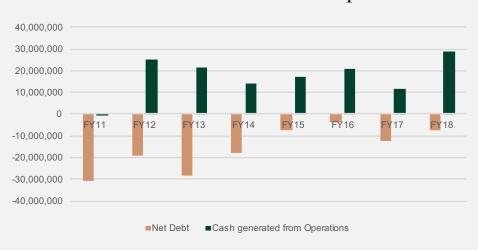

# Net Debt / Cash Generated from Operations

#### **Finance**

- Record revenue generation of \$59.8m (FY18)
- High EBITDA margin operation of 40% (FY18)
- Low gearing (Net Debt/EBITDA 0.3x) (FY18)