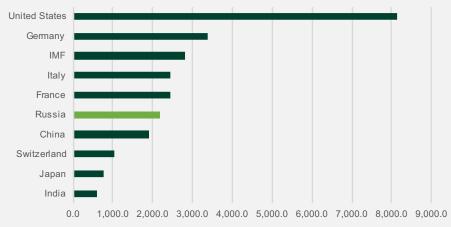

# Russia – Leading Gold Mining Jurisdiction

### Official Gold Reserves

Source: World Gold Council